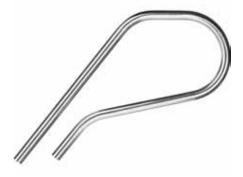

## P Grab Rail

- Individually crafted with state-of-the-art bending technology
- 38mm diameter, 1.2mm thickness 316L stainless steel tubing
- Standard and flanged models available
- Custom finishing options: Powder-coating in pearl white, stone beige and Aztec black Nycote<sup>®</sup> finish provides extra barrier of protection