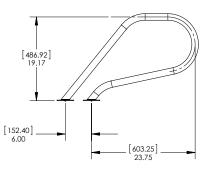

## P Grab Rail

- Individually crafted with state-of-the-art bending technology
- 38mm diameter, 1.2mm thickness 316L stainless steel tubing
- Standard and flanged models available
- Custom finishing options: Powder-coating in pearl white, stone beige and Aztec black Nycote<sup>®</sup> finish provides extra barrier of protection