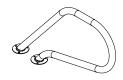

## P Grab Rail

- Individually crafted with state-of-the-art bending technology
- 38mm diameter, 1.2mm thickness 316L stainless steel tubing
- Standard and flanged models available
- Custom finishing options: Powder-coating in pearl white, stone beige and Aztec black Nycote<sup>®</sup> finish provides extra barrier of protection

| Model No. | Description                   |
|-----------|-------------------------------|
| SR-2S     | P Grab Rail - Standard (pair) |
| SR-2F     | P Grab Rail - Flanged (pair)  |