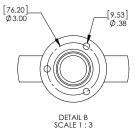

## Colours

Flanged Model with Cover Plate Detail

PO Box 2388, Mansfield Qld 4122 Telephone STD 61-7-3849 5385 Facsimile STD 61-7-3849 5384 Email: info@rainbowpoolproducts.com.au Web: www.rainbowpoolproducts.com.au